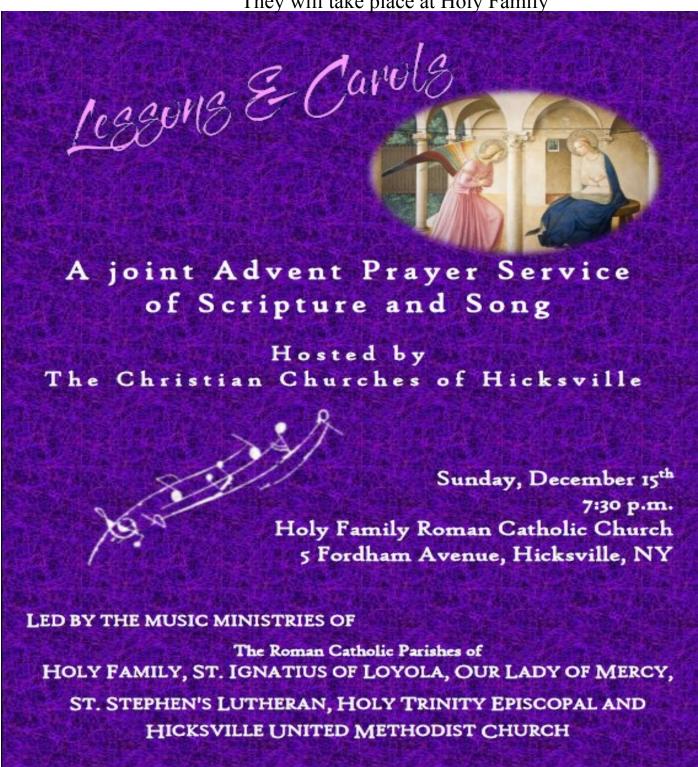

If anyone from our Choir would like to participate in the Lessons and Carols, rehearsals are as follows:

Thursdays, December 5th and 12th at 7:30pm And

Saturday Evening December 14th at 7:30pm They will take place at Holy Family